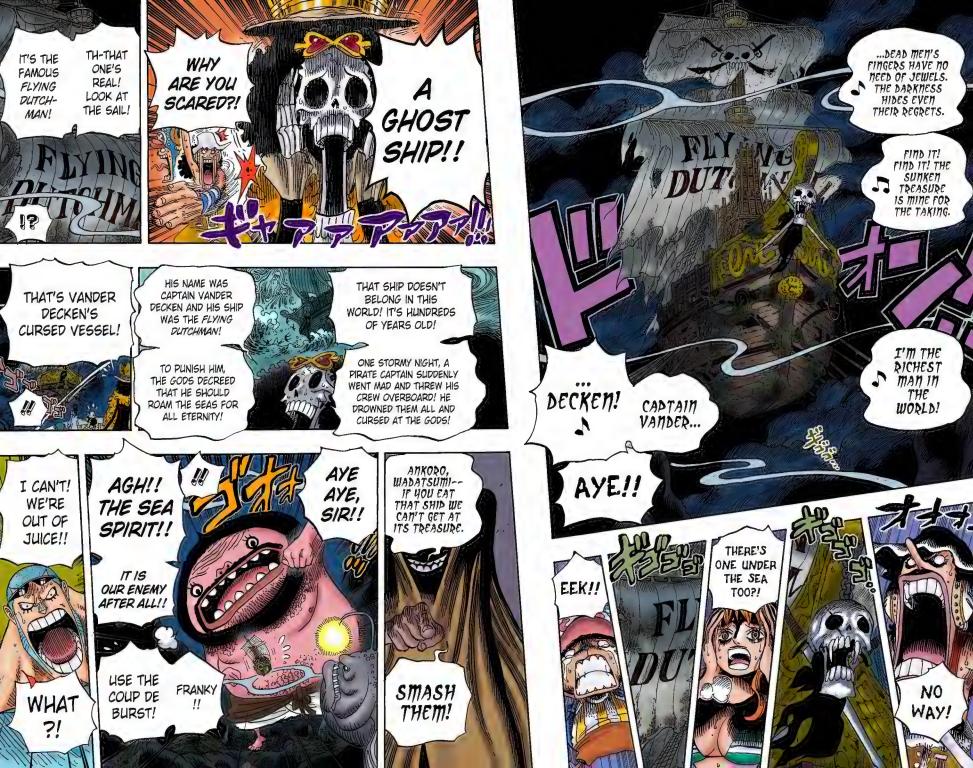

HE MUST BE STARVING.

GO DELIVER THE CLAMS TO STAR... OH,

AAH !! IT'S YOU SAW IT? THAT WHY IS THERE OH, IS THAT A WANTED GUY'S THE BANDIT OF THE VANDER THE GUY FROM POSTER FOR SEAS! THE WHOLE THE GHOST DECKEN!! A GHOST ?! SHIP WE SAW? COUNTRY'S BEEN LOOKING FOR HIM FOR YEARS.

SAW IS PROBABLY THE LEGENDARY FLYING DUTCHMAN ALL RIGHT...

...BUT ITS CURRENT CAPTAIN IS A DESCENDANT OF THE ORIGINAL. DIED HERE.

10 10

UP ON FISH-MAN

ALWAYS GROW WITH TIME.

Gississis

WEEL CALL

MAYBE FOR BIG MOM IT'S JUST BUSINESS.